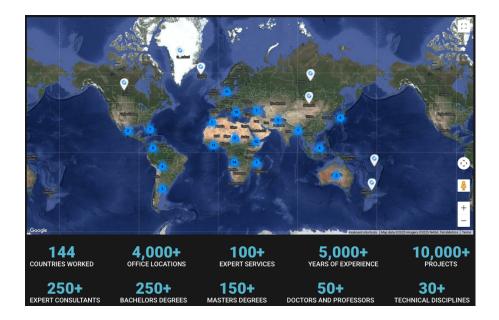

By removing traditional overheads, you save money whilst accessing a global network of experts on demand. Our multi-disciplinary teams work through online systems speeding up decision making and delivering premium services tailored to your needs.